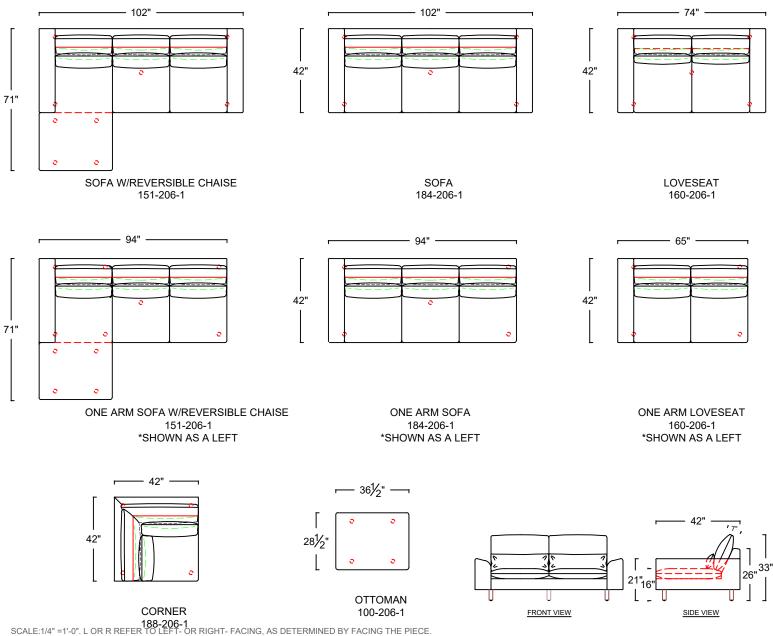

## MIRREN |

BACK: LOOSE BOXED PILLOW, BUTTERFLY STYLE, FOAM INSERT

SEAT: LOOSE BOXED CUSHION, KNIFE EDGE & BUTTERFLY CORNERS, FOAM CORE (OPTIONS: BOXED SEAT CUSHIONS)

206

PILLOW: DOUBLE ROLL PILLOW, FIBER INSERT (OPTION: FEATHER BLEND)

LEGS: ROUND WOOD

SCALE:1/4" =1'-0". L OR R REFER TO LEFT- OR RIGHT- FACING, AS DETERMINED BY FACING THE PIECE. ELITE LEATHER COMPANY RESERVES THE RIGHT TO CHANGE DIMENSIONS AND PRODUCTS OFFERED. A MORE RECENT SCHEMATIC MAY BE AVAILABLE FOR THIS COLLECTION. TO SEE THE MOST CURRENT SCHEMATIC AVAILABLE, VISIT <u>WWW.ELITELEATHER.COM.</u> THIS SCHEMATIC IS CURRENT AS OF 03/2018